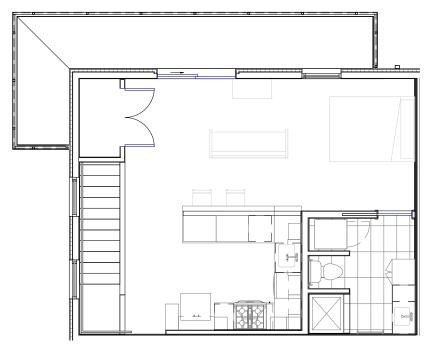

## second floor

first floor

- Roll-up garage door
- Wrap around balcony
- Stainless Steel appliance package
- Washer and dryer
- Solid surface white spec kitchen countertops
- · Luxury vinyl plank flooring on 2nd floor
- Sealed concrete floor on 1st floor
- Bathroom floor Daltile tile; shower wall and floor tile
- Ceiling fans
- 2 solar panels