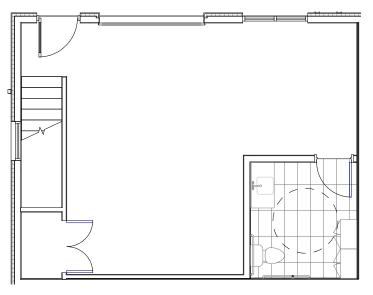

## second floor

first floor

- Roll-up garage door
- Wrap around balcony
- Stainless Steel appliance package
- Washer and dryer
- Solid surface white spec kitchen countertops
- · Luxury vinyl plank flooring on 2nd floor
- Sealed concrete floor on 1st floor
- Bathroom floor Daltile tile; shower wall and floor tile
- Ceiling fans
- 2 solar panels