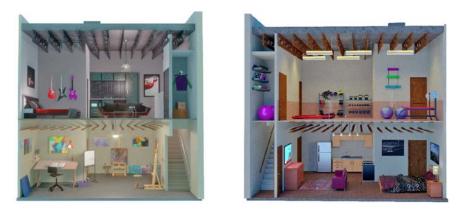

## MIXED-USE UNITS

CORNER UNIT, BLDG D 1,126 s.f. heated + 122 s.f. balcony

Find your home at El Camino Crossing, a live/work community in the heart of Santa Fe.

Mixed-use corner units: \$403,500

Elevations shown are artist concepts for informational purposes only and are not precise representations.

## MIXED-USE UNITS

CORNER UNIT, BLDG D 1,126 s.f. heated + 122 s.f. balcony

## second floor

first floor

- Roll-up garage door
- Wrap around balcony
- Stainless Steel appliance package
- Washer and dryer
- Solid surface white spec kitchen countertops
- · Luxury vinyl plank flooring on 2nd floor
- Sealed concrete floor on 1st floor
- Bathroom floor Daltile tile; shower wall and floor tile
- Ceiling fans
- 2 solar panels