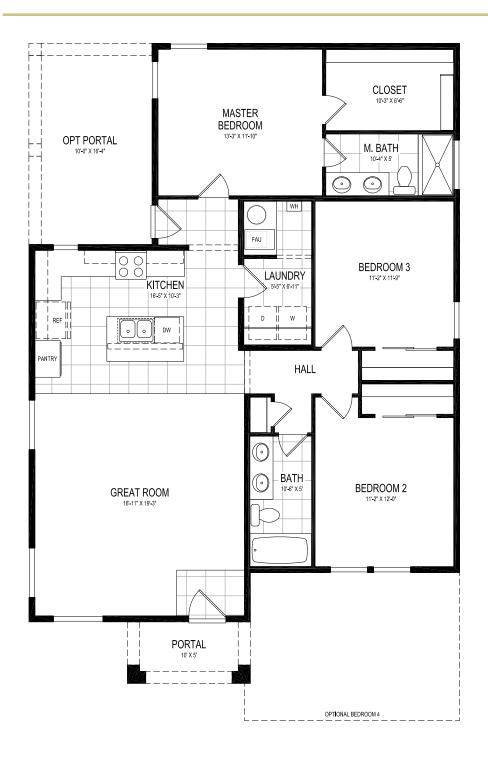

## LARK

3 bedroom, 2 Bath | 1,414 SF heated

## **OPTIONS:**

- 4th bedroom, additional \$35,000
- rear portal
- · courtyard wall
- rear detached garage or carport with optional casita/loft

Ashley Sisneros Associate Broker 505.490.7860 asisneros@homewise.org NMREL# 53446