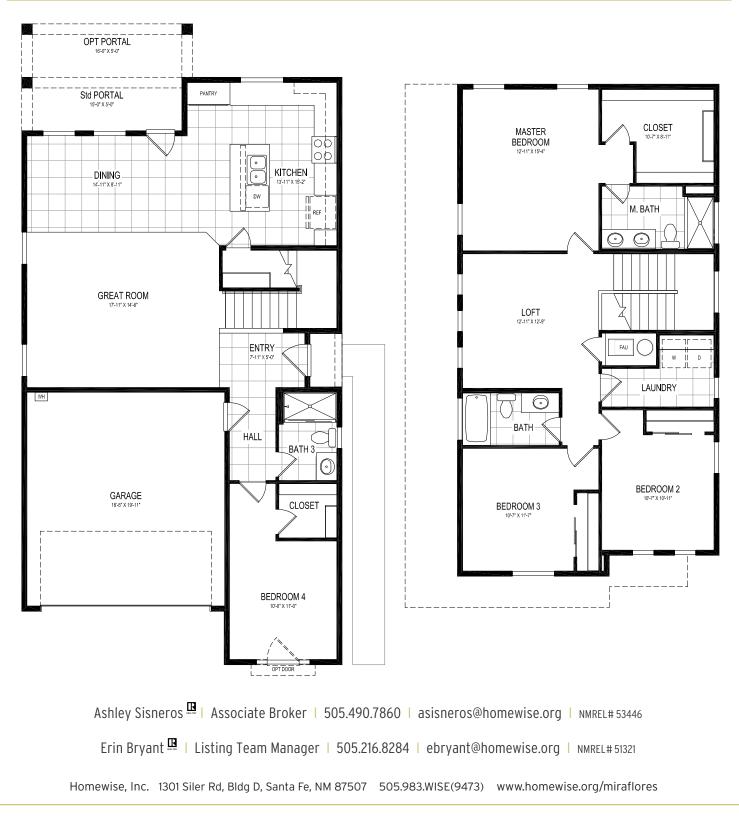

## ELDERBERRY

4 BR • 3 BATH • 2,187 SF

Income or other restrictions may apply. Elevations shown are artist concepts for informational purposes only and are not precise representations. Actual construction may vary. Floor plans may vary per elevation. All room sizes are approximate. Square footage is based on interior measurements. Continuing a policy of constant research, design and improvement, Homewise Inc. reserves the right of price, plan, specification and design change without notice or prior obligation. Check with Real Estate sales personnel to determine which lots are available for a specific house plan.