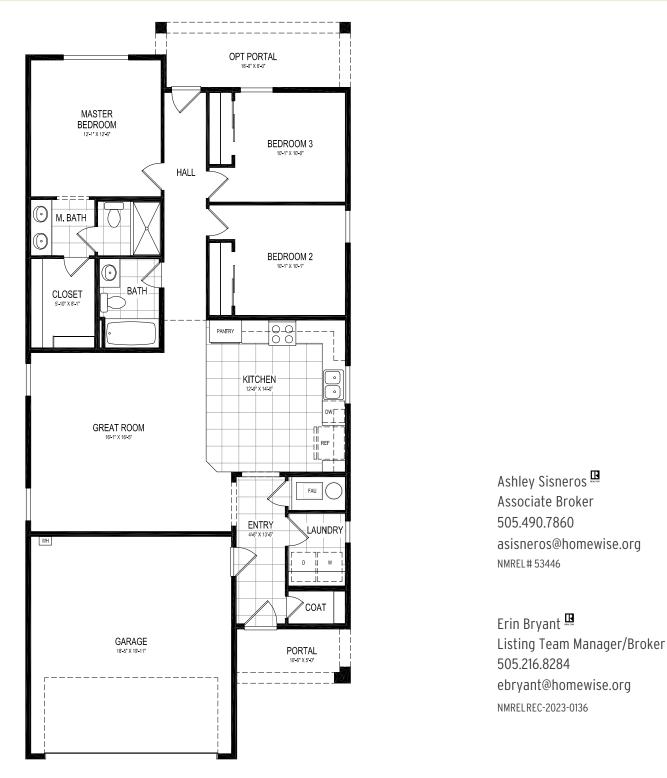

## DESERT MARIGOLD

3 Bedroom, 2 Bath | 1,377 SF heated | 2-car garage

Homewise, Inc. 1301 Siler Rd, Bldg D, Santa Fe, NM 87507 505.983.WISE(9473) www.homewise.org/miraflores

Income or other restrictions may apply. Elevations shown are artist concepts for informational purposes only and are not precise representations. Actual construction may vary. Floor plans may vary per elevation. All room sizes are approximate. Square footage is based on interior measurements. Continuing a policy of constant research, design and improvement, Homewise Inc. reserves the right of price, plan, specification and design change without notice or prior obligation. Check with Real Estate sales personnel to determine which lots are available for a specific house plan.