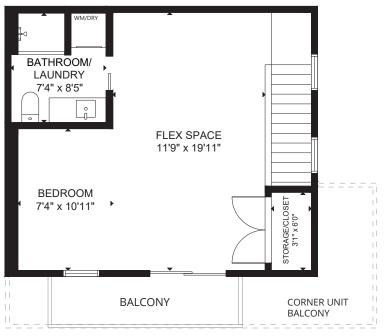

## FLOOR 2

## Balcony

- Stainless Steel appliance package
- Washer and dryer
- Solid surface white spec kitchen countertops
- Luxury vinyl plank flooring on 2nd floor
- · Sealed concrete floor on 1st floor
- Bathroom floor Daltile tile; shower wall and floor tile
- Ceiling fans
- 2 solar panels