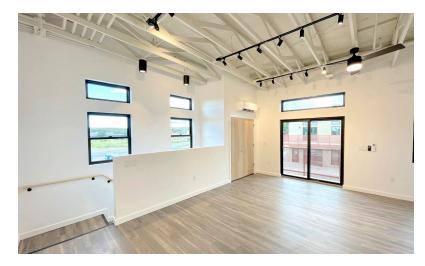

## FLOOR 2

## Balcony

- Stainless Steel appliance package
- Washer and dryer
- Solid surface white spec kitchen countertops
- Luxury vinyl plank flooring on 2nd floor
- · Sealed concrete floor on 1st floor
- Bathroom floor Daltile tile; shower wall and floor tile
- Ceiling fans
- 2 solar panels