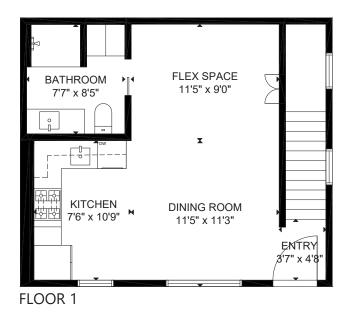

## LIVE/WORK SPACES

1108 PASEO CORAZON, BLDG E, 10 UNITS EACH UNIT: 1,126 S.F. HEATED







Find your home at El Camino Crossing, a live/work community in the heart of Santa Fe.

Interior units: \$389,500 Corner units: \$403,500

The homes at El Camino Crossing are built to the highest standards, embracing quality, value and energy efficiency. At Homewise Homes<sup>°</sup>, we believe everyone deserves to live well.





## 1108 PASEO CORAZON, BLDG E, 10 UNITS EACH UNIT: 1,126 S.F. HEATED



## FLOOR 2



## Balcony

- Stainless Steel appliance package
- Washer and dryer
- Solid surface white spec kitchen countertops
- Luxury vinyl plank flooring on 2nd floor
- · Sealed concrete floor on 1st floor
- Bathroom floor Daltile tile; shower wall and floor tile
- Ceiling fans
- 2 solar panels

Erik Stratton Associate Broker 505.216.8542 EStratton@homewise.org NMREL# 51332 Ashley Sisneros Associate Broker 505.490.7860 ASisneros@homewise.org NMREL# 53446

Erin Bryant Listing Team Manager/Broker 505.216.8284 EBryant@homewise.org NMREL REC-2023-0136



Victor Ortega 🛄 Qualifying Broker NMRELREC-2022-0635

Homewise, Inc. 1301 Siler Rd, Bldg D, Santa Fe, NM 87507 505.983.WISE(9473) www.homewise.org/el-camino-crossing

Income or other restrictions may apply. Elevations shown are artist concepts for inf