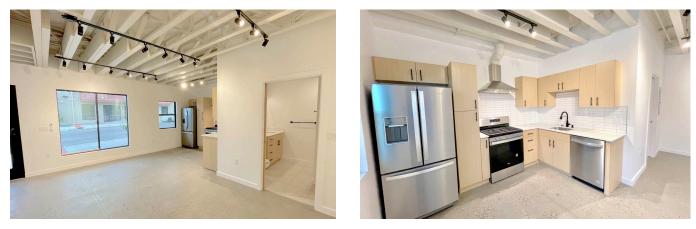

## Balcony

- Stainless Steel appliance package
- Washer and dryer
- Solid surface white spec kitchen countertops
- Luxury vinyl plank flooring on 2nd floor
- · Sealed concrete floor on 1st floor
- Bathroom floor Daltile tile; shower wall and floor tile
- Ceiling fans
- 2 solar panels