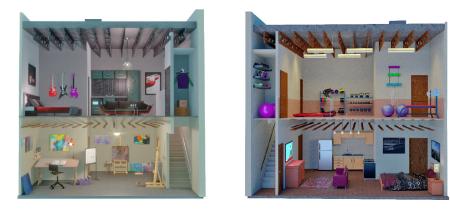

second floor

#### first floor

• Roll-up garage door

- Balcony
- Stainless Steel appliance package
- Washer and dryer
- Solid surface white spec kitchen countertops
- · Luxury vinyl plank flooring on 2nd floor
- · Sealed concrete floor on 1st floor
- Bathroom floor Daltile tile; shower wall and floor tile
- Ceiling fans
- 2 solar panels

#### second floor

first floor

Roll-up garage door

- Wrap around balcony
- Stainless Steel appliance package
- Washer and dryer
- Solid surface white spec kitchen countertops
- · Luxury vinyl plank flooring on 2nd floor
- · Sealed concrete floor on 1st floor
- Bathroom floor Daltile tile; shower wall and floor tile
- Ceiling fans
- 2 solar panels