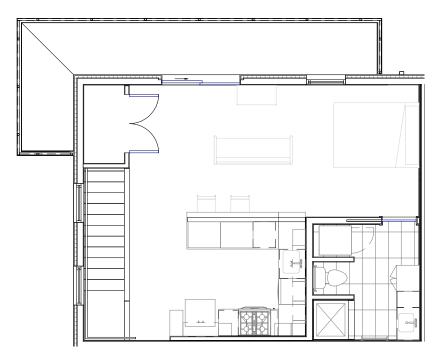

INTERIOR UNIT, BLDG D 1,126 s.f. heated + 67 s.f. balcony

Find your home at El Camino Crossing, a live/work community in the heart of Santa Fe.

Mixed-use interior units: \$389,500

Elevations shown are artist concepts for informational purposes only and are not precise representations.

The homes at El Camino Crossing are built to the highest standards, embracing quality, value and energy efficiency. At Homewise Homes, we believe everyone deserves to live well.

INTERIOR UNIT, BLDG D 1,126 s.f. heated + 67 s.f. balcony

#### first floor

• Roll-up garage door

- Balcony
- Stainless Steel appliance package
- Washer and dryer
- Solid surface white spec kitchen countertops
- · Luxury vinyl plank flooring on 2nd floor
- · Sealed concrete floor on 1st floor
- Bathroom floor Daltile tile; shower wall and floor tile
- Ceiling fans
- 2 solar panels