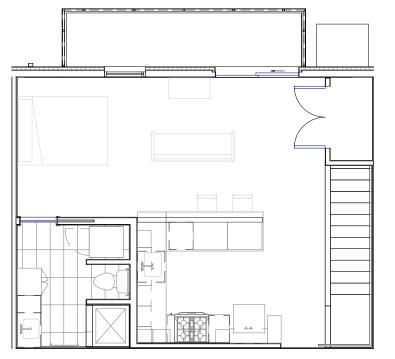

INTERIOR UNIT, BLDG D 1,126 s.f. heated + 67 s.f. balcony

Find your home at El Camino Crossing, a live/work community in the heart of Santa Fe.

Mixed-use interior units: \$389,500

Elevations shown are artist concepts for informational purposes only and are not precise representations.

The homes at El Camino Crossing are built to the highest standards, embracing quality, value and energy efficiency. At Homewise Homes, we believe everyone deserves to live well.

INTERIOR UNIT, BLDG D 1,126 s.f. heated + 67 s.f. balcony

#### first floor

• Roll-up garage door

- Balcony
- Stainless Steel appliance package
- Washer and dryer
- Solid surface white spec kitchen countertops
- · Luxury vinyl plank flooring on 2nd floor
- · Sealed concrete floor on 1st floor
- Bathroom floor Daltile tile; shower wall and floor tile
- Ceiling fans
- 2 solar panels