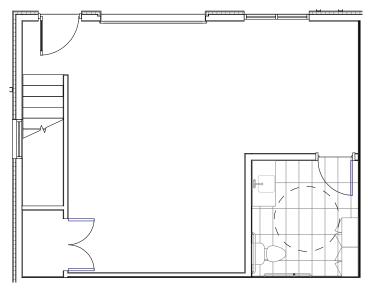

CORNER UNIT, BLDG D 1,126 s.f. heated + 122 s.f. balcony

Find your home at El Camino Crossing, a live/work community in the heart of Santa Fe.

Mixed-use corner units: \$403,500

Elevations shown are artist concepts for informational purposes only and are not precise representations.

The homes at El Camino Crossing are built to the highest standards, embracing quality, value and energy efficiency. At Homewise Homes, we believe everyone deserves to live well.

CORNER UNIT, BLDG D 1,126 s.f. heated + 122 s.f. balcony

#### second floor

first floor

Roll-up garage door

- Wrap around balcony
- Stainless Steel appliance package
- Washer and dryer
- Solid surface white spec kitchen countertops
- · Luxury vinyl plank flooring on 2nd floor
- · Sealed concrete floor on 1st floor
- Bathroom floor Daltile tile; shower wall and floor tile
- Ceiling fans
- 2 solar panels