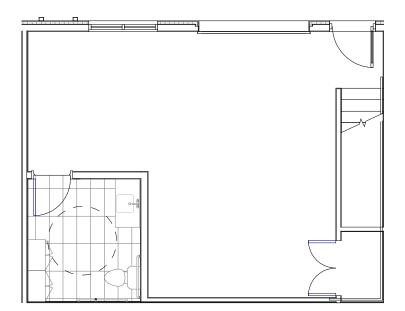

CORNER UNIT, BLDG D 1,126 s.f. heated + 122 s.f. balcony

Find your home at El Camino Crossing, a live/work community in the heart of Santa Fe.

Mixed-use corner units: \$403,500

Elevations shown are artist concepts for informational purposes only and are not precise representations.

The homes at El Camino Crossing are built to the highest standards, embracing quality, value and energy efficiency. At Homewise Homes, we believe everyone deserves to live well.

CORNER UNIT, BLDG D 1,126 s.f. heated + 122 s.f. balcony

#### second floor

first floor

Roll-up garage door

- Wrap around balcony
- Stainless Steel appliance package
- Washer and dryer
- Solid surface white spec kitchen countertops
- · Luxury vinyl plank flooring on 2nd floor
- · Sealed concrete floor on 1st floor
- Bathroom floor Daltile tile; shower wall and floor tile
- Ceiling fans
- 2 solar panels