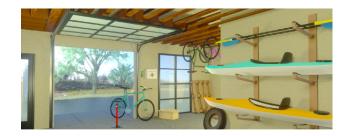

#### first floor

• Roll-up garage door

- Balcony
- Stainless Steel appliance package
- Washer and dryer
- Solid surface white spec kitchen countertops
- · Luxury vinyl plank flooring on 2nd floor
- · Sealed concrete floor on 1st floor
- Bathroom floor Daltile tile; shower wall and floor tile
- Ceiling fans
- 2 solar panels

#### second floor

first floor

Roll-up garage door

- Wrap around balcony
- Stainless Steel appliance package
- Washer and dryer
- Solid surface white spec kitchen countertops
- · Luxury vinyl plank flooring on 2nd floor
- · Sealed concrete floor on 1st floor
- Bathroom floor Daltile tile; shower wall and floor tile
- Ceiling fans
- 2 solar panels