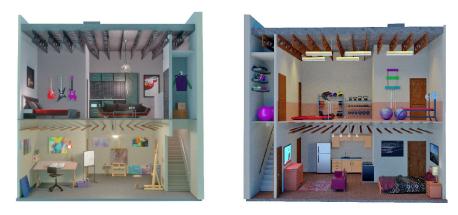

second floor

#### first floor

• Roll-up garage door

- Balcony
- Stainless Steel appliance package
- Washer and dryer
- Solid surface white spec kitchen countertops
- · Luxury vinyl plank flooring on 2nd floor
- · Sealed concrete floor on 1st floor
- Bathroom floor Daltile tile; shower wall and floor tile
- Ceiling fans
- 2 solar panels

#### second floor

first floor

Roll-up garage door

- Wrap around balcony
- Stainless Steel appliance package
- Washer and dryer
- Solid surface white spec kitchen countertops
- · Luxury vinyl plank flooring on 2nd floor
- · Sealed concrete floor on 1st floor
- Bathroom floor Daltile tile; shower wall and floor tile
- Ceiling fans
- 2 solar panels