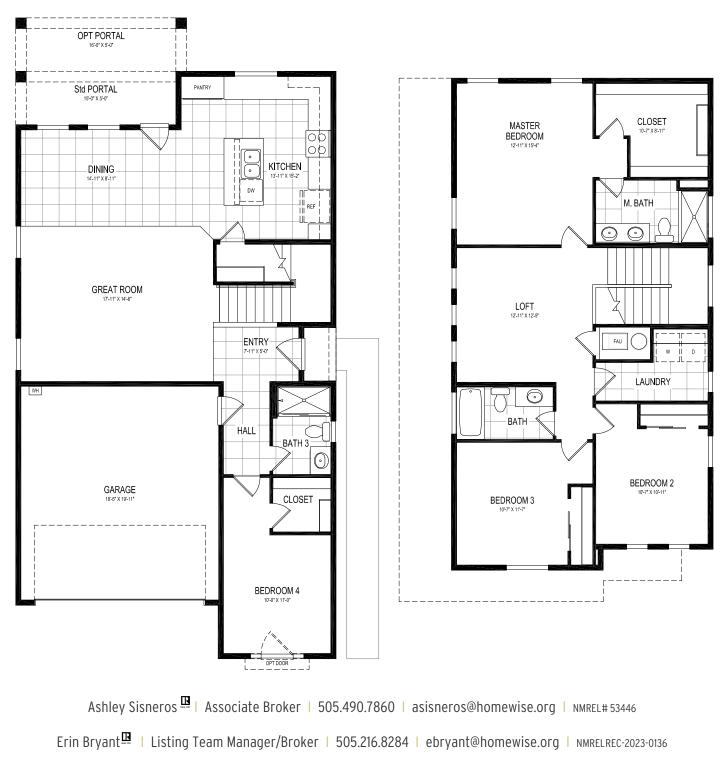

## ELDERBERRY

4 BR • 3 BATH • 2,187 SF

Homewise, Inc. 1301 Siler Rd, Bldg D, Santa Fe, NM 87507 505.983.WISE(9473) www.homewise.org/miraflores

Income or other restrictions may apply. Elevations shown are artist concepts for informational purposes only and are not precise representations. Actual construction may vary. Floor plans may vary per elevation. All room sizes are approximate. Square footage is based on interior measurements. Continuing a policy of constant research, design and improvement, Homewise Inc. reserves the right of price, plan, specification and design change without notice or prior obligation. Check with Real Estate sales personnel to determine which lots are available for a specific house plan.