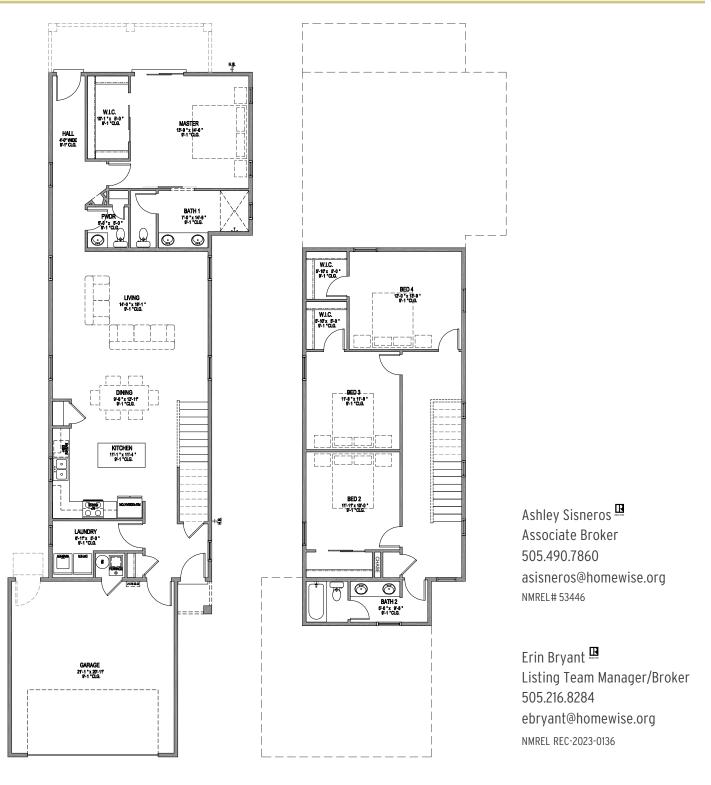

## **EVENING PRIMROSE**

4 Bedroom, 2.5 Bath | 2,196 SF heated | 2-car garage

Homewise, Inc. 1301 Siler Rd, Bldg D, Santa Fe, NM 87507 505.983.WISE(9473) www.homewise.org/miraflores

Income or other restrictions may apply. Elevations shown are artist concepts for informational purposes only and are not precise representations. Actual construction may vary. Floor plans may vary per elevation. All room sizes are approximate. Square footage is based on interior measurements. Continuing a policy of constant research, design and improvement, Homewise Inc. reserves the right of price, plan, specification and design change without notice or prior obligation. Check with Real Estate sales personnel to determine which lots are available for a specific house plan.