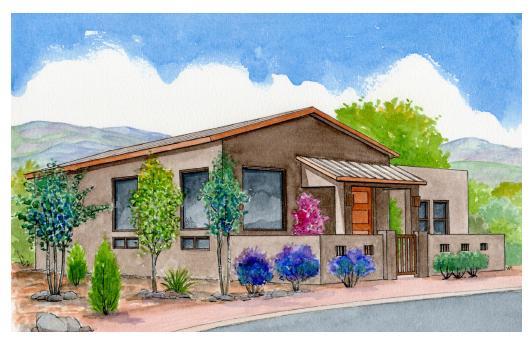

## **LARK**

3 BR • 2 BATH • 1,414 SF

NORTHERN NM

SOUTHERN NM

Elevations shown are artist concepts for informational purposes only and are not precise representations.

## LARK

3 bedroom, 2 Bath | 1,414 SF heated