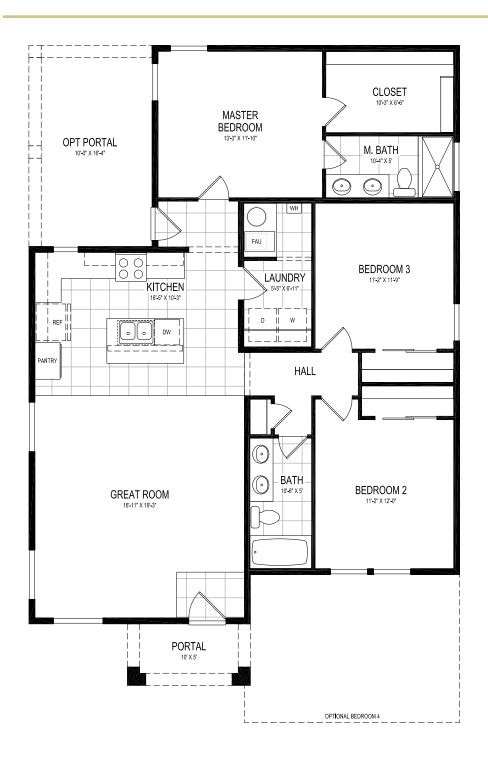

## LARK

3 bedroom, 2 Bath | 1,414 SF heated

## **OPTIONS:**

- 4th bedroom, additional \$35,000
- rear portal
- courtyard wall
- rear detached garage or carport with optional casita/loft

Ashley Sisneros Associate Broker 505.490.7860 asisneros@homewise.org NMREL# 53446