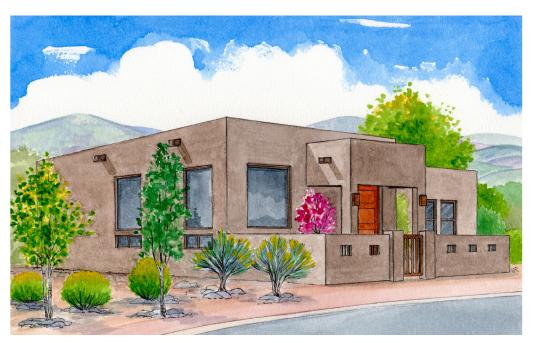

## **LARK**

3 BR • 2 BATH • 1,414 SF

NORTHERN NM

SOUTHERN NM

Elevations shown are artist concepts for informational purposes only and are not precise representations.

## LARK

3 bedroom, 2 Bath | 1,414 SF heated