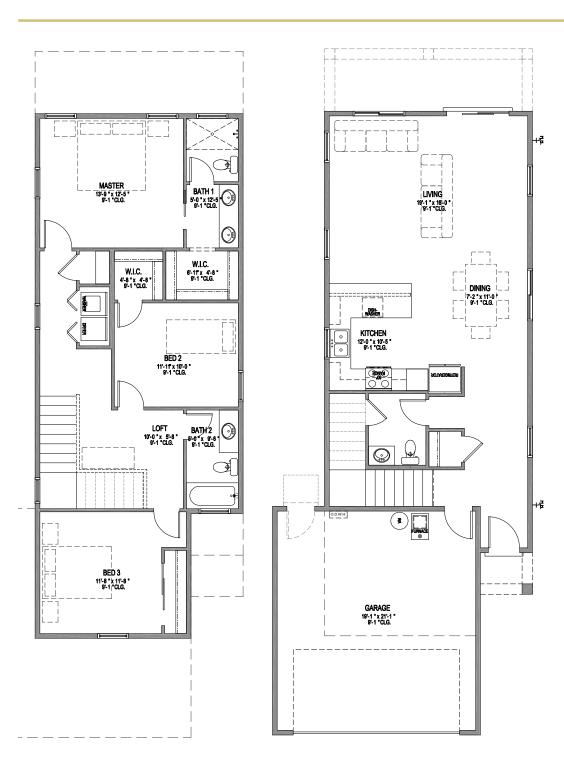

## LARKSPUR

3 Bedroom, 2.5 Bath | 1,675 SF heated | 2-car garage

Ashley Sisneros

Associate Broker
505.490.7860
asisneros@homewise.org

Erin Bryant Listing Team Manager/Broker 505.216.8284 ebryant@homewise.org

Homewise, Inc. 1301 Siler Rd, Bldg D, Santa Fe, NM 87507 505.983.WISE(9473) www.homewise.org/miraflores

Income or other restrictions may apply. Elevations shown are artist concepts for informational purposes only and are not precise representations. Actual construction may vary. Floor plans may vary per elevation. All room sizes are approximate. Square footage is based on interior measurements. Continuing a policy of constant research, design and improvement, Homewise Inc. reserves the right of price, plan, specification and design change without notice or prior obligation. Check with Real Estate sales personnel to determine which lots are available for a specific house plan.