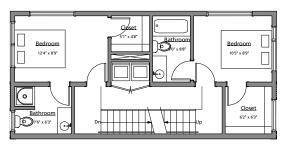

We've created innovative and affordable living spaces for the next generation in Albuquerque.





An exciting, new residential project in the vibrant Downtown district consisting of 16 new homes with modern amenities and a variety of floor plans. Easy access to downtown galleries, museums, restaurants, the Growers' Market, and the ABQ Art Walk.

**Starting at \$325,000** 















- 2 bedrooms
- 2 full bathslaundry

## Sample Floor Plan B:

- 2 bedrooms
- 2 full & 2 half baths
- 1-car garage



## LEVEL 2

- living room
- kitchen
- · half bath
- deck



## GROUND LEVEL

- 1-car garage
- half bath
- study

Elena Hernandez Associate Broker
505.819.7384
EHernandez@homewise.org

Homewise, Inc. 1301 Siler Rd, Bldg D, Santa Fe, NM 87507 505.983.WISE(9473) www.homewise.org/palladium

Income or other restrictions may apply. Elevations shown are artist concepts for informational purposes only and are not precise representations. Actual construction may vary. Floor plans may vary per elevation. All room sizes are approximate. Continuing a policy of constant research, design and improvement, Homewise Inc. reserves the right of price, plan, specification and design change w