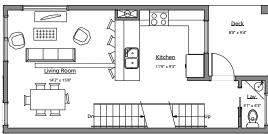

## Sample Floor Plan B:

- 2 bedrooms
- 2 full & 2 half baths
- 1-car garage

## LEVEL 2

- living room
- kitchen
- · half bath
- deck