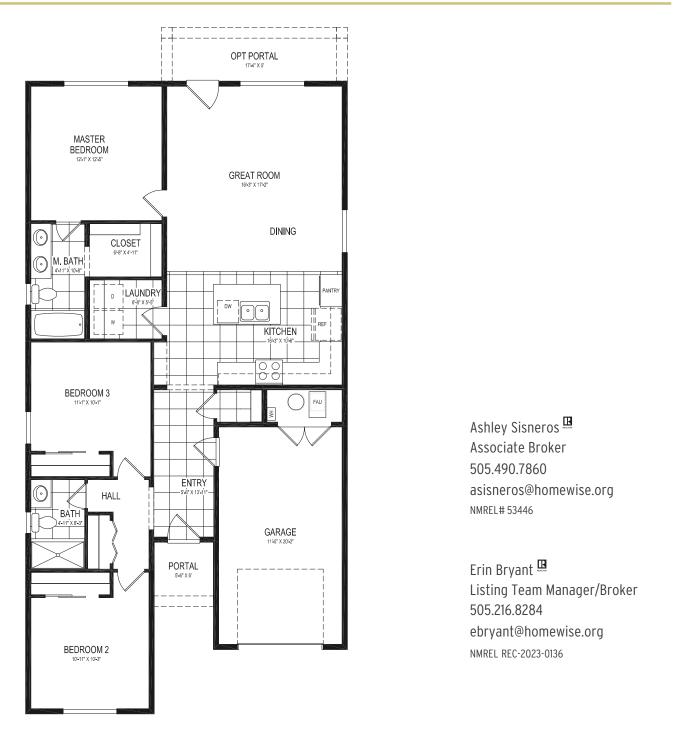

## **SUNFLOWER**

3 Bedroom, 2 Bath | 1,353 SF heated | 1-car garage Option: rear portal

Homewise, Inc. 1301 Siler Rd, Bldg D, Santa Fe, NM 87507 505.983.WISE(9473) www.homewise.org/miraflores

Income or other restrictions may apply. Elevations shown are artist concepts for informational purposes only and are not precise representations. Actual construction may vary. Floor plans may vary per elevation. All room sizes are approximate. Square footage is based on interior measurements. Continuing a policy of constant research, design and improvement, Homewise Inc. reserves the right of price, plan, specification and design change without notice or prior obligation. Check with Real Estate sales personnel to determine which lots are available for a specific house plan.