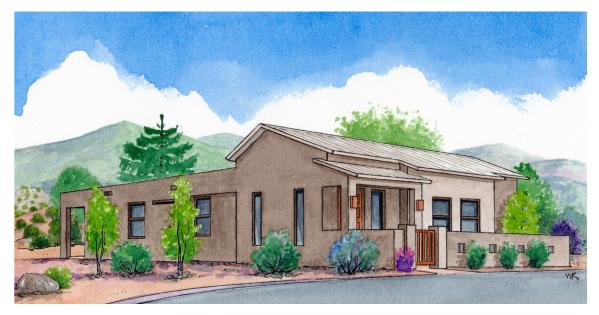

## TOWHEE

3 BR • 2 BATH • 1,518 SF

NORTHERN NM

SOUTHERN NM

Elevations shown are artist concepts for informational purposes only and are not precise representations.

The homes at Desert Sage are built to the highest standards, embracing quality, value and energy efficiency. At Homewise Homes<sup>®</sup>, we believe *everyone* deserves to live well.

## TOWHEE

3 bedroom, 2 Bath | 1,518 SF heated

- extended rear portal
- courtyard wall
- rear detached garage or carport with optional casita/loft

Ashley Sisneros Associate Broker 505.490.7860 asisneros@homewise.org NMREL# 53446