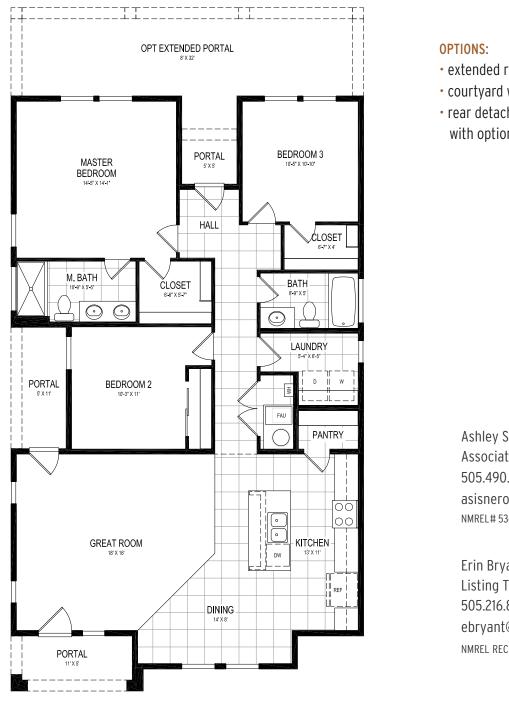

## TOWHEE

3 BR • 2 BATH • 1,518 SF

NORTHERN NM

SOUTHERN NM

Elevations shown are artist concepts for informational purposes only and are not precise representations.

The homes at Desert Sage are built to the highest standards, embracing quality, value and energy efficiency. At Homewise Homes<sup>®</sup>, we believe *everyone* deserves to live well.

## TOWHEE

3 bedroom, 2 Bath | 1,518 SF heated

- extended rear portal
- courtyard wall
- rear detached garage or carport with optional casita/loft

Ashley Sisneros Associate Broker 505.490.7860 asisneros@homewise.org NMREL# 53446