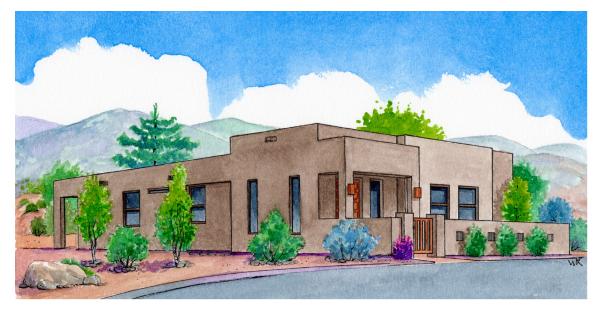

## TOWHEE

3 BR • 2 BATH • 1,518 SF

NORTHERN NM

SOUTHERN NM

Elevations shown are artist concepts for informational purposes only and are not precise representations.

The homes at Desert Sage are built to the highest standards, embracing quality, value and energy efficiency. At Homewise Homes<sup>®</sup>, we believe *everyone* deserves to live well.

## TOWHEE

3 bedroom, 2 Bath | 1,518 SF heated

- extended rear portal
- courtyard wall
- rear detached garage or carport with optional casita/loft

Ashley Sisneros Associate Broker 505.490.7860 asisneros@homewise.org NMREL# 53446