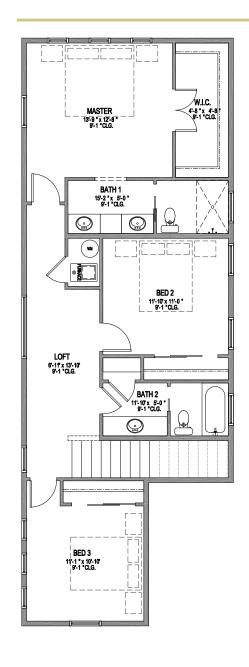

## **SAGEBRUSH**

3 Bedroom, 2.5 Bath | 1,886 SF heated | 2-car garage

Ashley Sisneros Associate Broker 505.490.7860 asisneros@homewise.org NMREL# 53446

Erin Bryant 🖳 Listing Team Manager/Broker 505.216.8284 ebryant@homewise.org NMREL REC-2023-0136