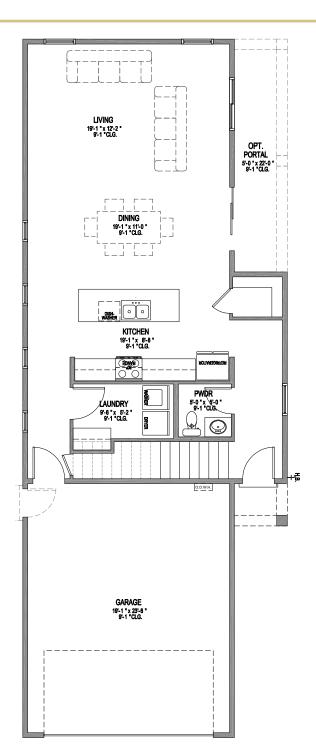

## **SAGEBRUSH**

3 Bedroom, 2.5 Bath | 1,886 SF heated | 2-car garage

Ashley Sisneros Associate Broker 505.490.7860 asisneros@homewise.org NMREL# 53446

Erin Bryant 🖳 Listing Team Manager/Broker 505.216.8284 ebryant@homewise.org NMREL REC-2023-0136